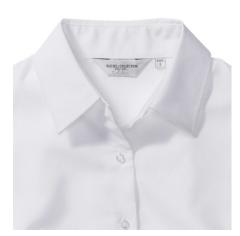

## **RUSSELL EASY CARE OXFORD WOMEN'S LONG SLEEVE SHIRT**

### **Specification**

RUSSELL Women's Long Sleeve Shirt EASY CARE OXFORD.Ideal choice for corporate wear because everyone looks good. Classical collar with or without buttons, two buttons on cuff. 70% Cotton / 30% Oxford polyester, 130/135 g / m2. Wash at 40 degrees. EASY CARE - dries quickly, easy to iron white 3XL