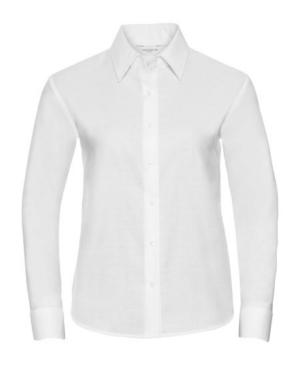

## **RUSSELL EASY CARE OXFORD WOMEN'S LONG SLEEVE SHIRT**

### **Specification**

RUSSELL Women's Long Sleeve Shirt EASY CARE OXFORD.Ideal choice for corporate wear because everyone looks good. Classical collar with or without buttons, two buttons on cuff. 70% Cotton / 30% Oxford polyester, 130/135 g / m2. Wash at 40 degrees. EASY CARE - dries quickly, easy to iron white 3XL